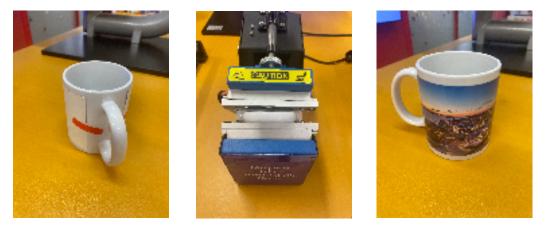

Ceramic mug - max. size 200x80 mm, heat press temp. 180 C°, time 180 sec.

Then cut our prints from paper and tape them to the product with the red tape.

Then press your product following these temperatures and times.

After pressing, be awere that products are really hot.

Enamel mug - max. size 200x60 mm, heat press temp. 200 C°, time 275 sec. When pressing enamel mug, use another mug to keep pressure even!

Key chain - actual size 22x125 mm (one side), print size 27x270 mm (both sides), heat press temp. 200 C°, time 40 sec.