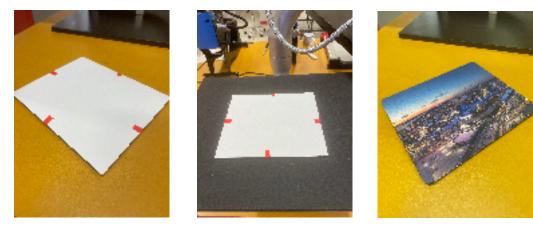

## **PRODUCTS FOR SUBLIMATION:**

Ceramic mug - max. print size 200x80 mm, heat press temp. 180 C°, time 180 sec.

Enamel mug - max. print size 200x60 mm, heat press temp. 200 C°, time 275 sec.

Mouse pad - actual size 230x190x5 mm, print size 235x195 mm, heat press temp. 200 C°, time 40 sec.

Mouse pad - actual size 228x189 mm, print size 235x195 mm, heat press temp. 200 C°, time 40 sec.