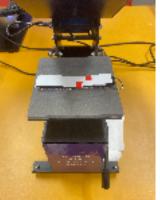

Ceramic mug - max. size 200x80 mm, heat press temp. 180 C°, time 180 sec.

Then cut our prints from paper and tape them to the product with the red tape.

Then press your product following these temperatures and times.

After pressing, be awere that products are really hot.

Enamel mug - max. size 200x60 mm, heat press temp. 200 C°, time 275 sec. When pressing enamel mug, use another mug to keep pressure even!

Key chain - actual size 22x125 mm (one side), print size 27x270 mm (both sides), heat press temp. 200 C°, time 40 sec.