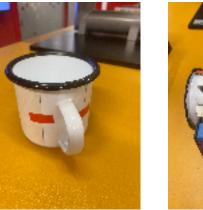

## **PRODUCTS FOR SUBLIMATION:**

Ceramic mug - max. print size 200x80 mm, heat press temp. 180 C°, time 180 sec.

Enamel mug - max. print size 200x60 mm, heat press temp. 200 C°, time 275 sec.

Mouse pad - actual size 230x190x5 mm, print size 235x195 mm, heat press temp. 200 C°, time 40 sec.

Ceramic mug - max. size 200x80 mm, heat press temp. 180 C°, time 180 sec.

Then cut our prints from paper and tape them to the product with the red tape.

Then press your product following these temperatures and times.