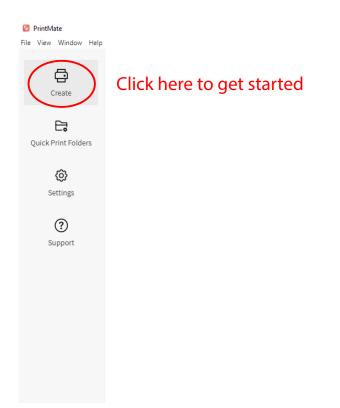

## HOW TO USE SAWGRASS SG500 SUBLIMATION PRINTER

## **PRODUCTS FOR SUBLIMATION:**



Ceramic mug - max. print size 200x80 mm, heat press temp. 180 C°, time 180 sec.



Enamel mug - max. print size 200x60 mm, heat press temp. 200 C°, time 275 sec.



Mouse pad - actual size 230x190x5 mm, print size 235x195 mm, heat press temp. 200 C°, time 40 sec.



Key chain - actual size 22x125 mm (one side), print size 27x270 mm (both sides), heat press temp. 200 C°, time 40 sec. Use for example Illustrator or Inkscape to prepare your A4 size layout (remember to leave 5 mm margin on the edges) and save it in pdf. -form.

Then open PrintMate software and follow these steps.



## 🔯 PrintMate



## 🔯 PrintMate

File View Window Help



Scroll downwards

| E.                             | Print Settings                                                                                                         | Select a Preset              |
|--------------------------------|------------------------------------------------------------------------------------------------------------------------|------------------------------|
| Quick Print<br>Folders         | General                                                                                                                | Color Management             |
| Settings<br>Support            | Job Settings<br>Mirror<br>Registration Marks                                                                           | Add