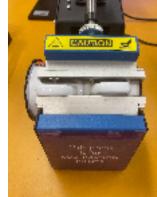

Ceramic mug - max. size 200x80 mm, heat press temp. 180 C°, time 180 sec.

Then cut our prints from paper and tape them to the product with the red tape.

Then press your product following these temperatures and times.

After pressing, be awere that products are really hot.

Enamel mug - max. size 200x60 mm, heat press temp. 200 C°, time 275 sec. When pressing enamel mug, use another mug to keep pressure even!

Key chain - actual size 22x125 mm (one side), print size 27x270 mm (both sides), heat press temp. 200 C°, time 40 sec.