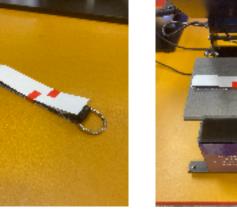

Key chain - actual size 22x125 mm (one side), print size 27x270 mm (both sides), heat press temp. 200 C°, time 40 sec. Use for example Illustrator or Inkscape to prepare your A4 size layout (remember to leave 5 mm margin on the edges) and save it in pdf. -form.

After pressing, be awere that products are really hot.

Enamel mug - max. size 200x60 mm, heat press temp. 200 C°, time 275 sec. When pressing enamel mug, use another mug to keep pressure even!

Key chain - actual size 22x125 mm (one side), print size 27x270 mm (both sides), heat press temp. 200 C°, time 40 sec.