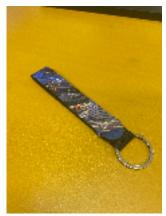

Key chain - actual size 22x125 mm (one side), print size 27x270 mm (both sides), heat press temp. 200 C°, time 40 sec. Use for example Illustrator or Inkscape to prepare your A4 size layout (remember to leave 5 mm margin on the edges) and save it in pdf. -form.

After pressing, be awere that products are really hot.

Enamel mug - max. size 200x60 mm, heat press temp. 200 C°, time 275 sec. When pressing enamel mug, use another mug to keep pressure even!

Key chain - actual size 22x125 mm (one side), print size 27x270 mm (both sides), heat press temp. 200 C°, time 40 sec.