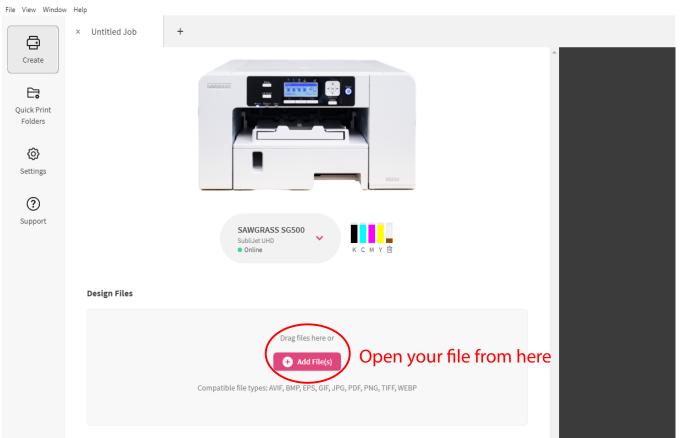

## HOW TO USE SAWGRASS SG500 SUBLIMATION PRINTER

## **PRODUCTS FOR SUBLIMATION:**



Ceramic mug - max. print size 200x80 mm, heat press temp. 180 C°, time 180 sec.



Enamel mug - max. print size 200x60 mm, heat press temp. 200 C°, time 275 sec.



Mouse pad - actual size 230x190x5 mm, print size 235x195 mm, heat press temp. 200 C°, time 40 sec.



Key chain - actual size 22x125 mm (one side), print size 27x270 mm (both sides), heat press temp. 200 C°, time 40 sec. Use for example Illustrator or Inkscape to prepare your A4 size layout (remember to leave 5 mm margin on the edges) and save it in pdf. -form.

Then open PrintMate software and follow these steps.



## 🔯 PrintMate



## 🔯 PrintMate

File View Window Help



Scroll downwards

| E.                             | Print Settings                                                                                                         | Select a Preset              |
|--------------------------------|------------------------------------------------------------------------------------------------------------------------|------------------------------|
| Quick Print<br>Folders         | General                                                                                                                | Color Management             |
| Settings<br>Support            | Job Settings<br>Mirror<br>Registration Marks                                                                           | Add Bleed