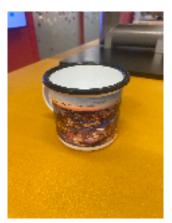

After pressing, be awere that products are really hot.

Enamel mug - max. size 200x60 mm, heat press temp. 200 C°, time 275 sec. When pressing enamel mug, use another mug to keep pressure even!

Key chain - actual size 22x125 mm (one side), print size 27x270 mm (both sides), heat press temp. 200 C°, time 40 sec.