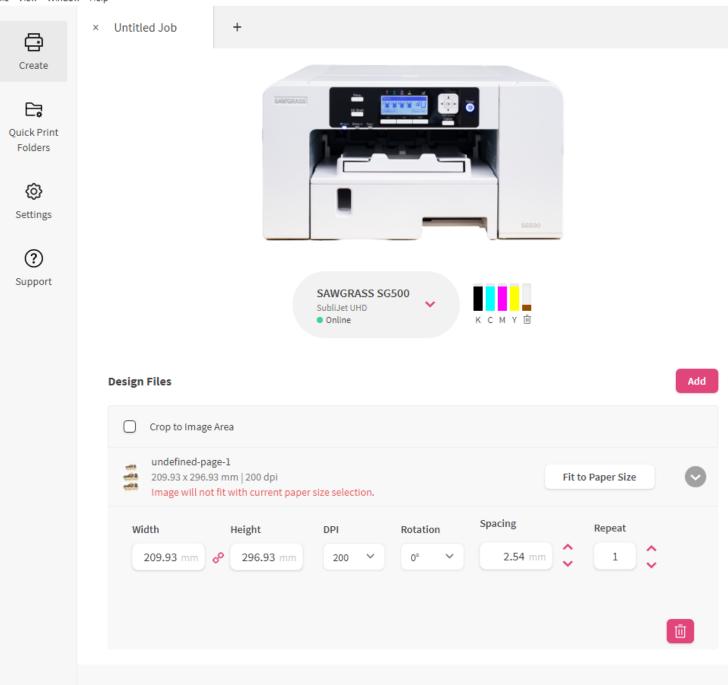

## 🔯 PrintMate

File View Window Help

Scroll downwards

| E.                             | Print Settings                                                                                                         | Select a Preset              |
|--------------------------------|------------------------------------------------------------------------------------------------------------------------|------------------------------|
| Quick Print<br>Folders         | General                                                                                                                | Color Management             |
| Settings<br>Support            | Job Settings<br>Mirror<br>Registration Marks                                                                           | Add Bleed                    |
| Quick Print                    | Center on Page                                                                                                         |                              |
| Folders<br>Settings<br>Support | Product Choose the material w   Ceramic Acrylic   Ceramic Glass   Media Size Choose A4   A4 MDF Board   Metal Neoprene | ~                            |
|                                | Print Quality<br>High Quality<br>Media Type                                                                            |                              |
|                                | Truepix Classic<br>Media Source                                                                                        | ~                            |
|                                | Tray 1<br>Print Orientation                                                                                            | *                            |
|                                | O Portrait                                                                                                             | C Landscape                  |
|                                | Pages All                                                                                                              |                              |
|                                | O From 1 to 1                                                                                                          |                              |
|                                | Copies 1                                                                                                               | Send your job to the printer |
|                                | Print                                                                                                                  |                              |
|                                | 4                                                                                                                      |                              |